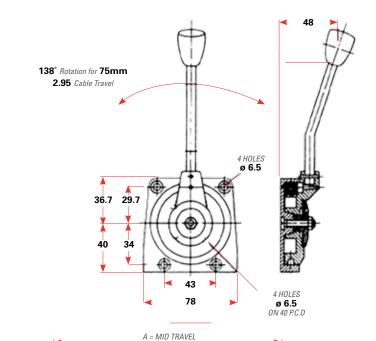

OVER ALL LENGTH (MEASURED AT MID TRAVEL)

| Code  | Description      |
|-------|------------------|
| B0011 | B11 Hand Control |

| Code   | Description              | Travel | "A"<br>mm | "B"<br>mm | "C"<br>mm | "D"<br>mm |
|--------|--------------------------|--------|-----------|-----------|-----------|-----------|
| UA0329 | Clamp End Type UA0329    | 75     | 187.4     | 127       | 36.5      | 22        |
| UA0330 | Bulkhead End Type UA0330 | 75     | 169.9     | 109.4     | 33.3      | 22        |