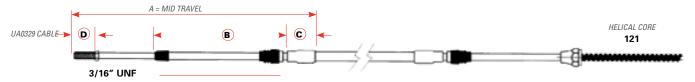

OVER ALL LENGTH (MEASURED AT MID TRAVEL)

| Code  | Description      |
|-------|------------------|
| B0011 | B11 Hand Control |

| Code   | Description              | Travel | "A"<br>mm | "B"<br>mm | "C"<br>mm | "D"<br>mm |
|--------|--------------------------|--------|-----------|-----------|-----------|-----------|
| UA0329 | Clamp End Type UA0329    | 75     | 187.4     | 127       | 36.5      | 22        |
| UA0330 | Bulkhead End Type UA0330 | 75     | 169.9     | 109.4     | 33.3      | 22        |