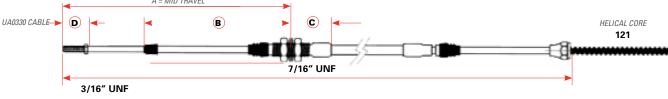

OVER ALL LENGTH (MEASURED AT MID TRAVEL)

| Code  | Description      |
|-------|------------------|
| B0011 | B11 Hand Control |

| Code   | Description              | Travel | "A"<br>mm | "B"<br>mm | "C"<br>mm | "D"<br>mm |
|--------|--------------------------|--------|-----------|-----------|-----------|-----------|
| UA0329 | Clamp End Type UA0329    | 75     | 187.4     | 127       | 36.5      | 22        |
| UA0330 | Bulkhead End Type UA0330 | 75     | 169.9     | 109.4     | 33.3      | 22        |