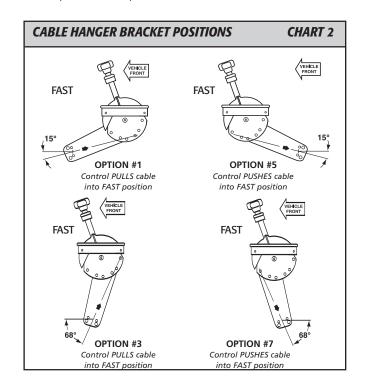

## How to Order the Throttle Control

| Handle<br>Type    | Position<br>Indicator | Assembly Part Number |                                                                                              |  |  |
|-------------------|-----------------------|----------------------|----------------------------------------------------------------------------------------------|--|--|
| T -               | F - N - R             | 55943                |                                                                                              |  |  |
| HANDLE            | FAST - SLOW           | 55801                | I soment                                                                                     |  |  |
| TOP PUS<br>BUTTON | H FAST - SLOW         | 55800                | OPTION # OPTION # OPTION # OPTION # OPTION # Chart 1 Chart 2 Chart 3 Chart 4 Chart 5 Chart 6 |  |  |

Follow the charts below to construct the ASSEMBLY PART NUMBER for your specific throttle control. First, choose the type of throttle control you need (first 5 digits). Second, choose appropriate options from each chart and place the option # into the appropriate coded boxes. When combined, you will have your ASSEMBLY PART NUMBER.