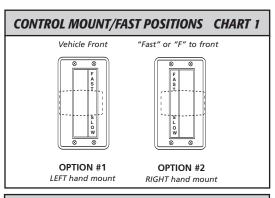

## How to Order the Throttle Control

| Handle<br>Type    | Position<br>Indicator | Assembly Part Number |                                                                                              |  |  |
|-------------------|-----------------------|----------------------|----------------------------------------------------------------------------------------------|--|--|
| T -               | F - N - R             | 55943                |                                                                                              |  |  |
| HANDLE            | FAST - SLOW           | 55801                | I soment                                                                                     |  |  |
| TOP PUS<br>BUTTON | H FAST - SLOW         | 55800                | OPTION # OPTION # OPTION # OPTION # OPTION # Chart 1 Chart 2 Chart 3 Chart 4 Chart 5 Chart 6 |  |  |

Follow the charts below to construct the ASSEMBLY PART NUMBER for your specific throttle control. First, choose the type of throttle control you need (first 5 digits). Second, choose appropriate options from each chart and place the option # into the appropriate coded boxes. When combined, you will have your ASSEMBLY PART NUMBER.