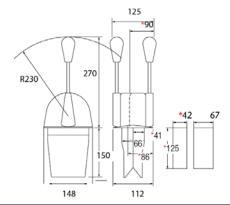

r versions
- Single action design
- The NB throttle control has a drag adjustment which is simply applied by twisting either lever to lock once the desired postion has been established
- Standard control suits 33C or 43C type cables



Single function two lever heavy duty control.

Suits 33C or 43C type control cables.

## **ORDER INFORMATION**

| SIDE MOUNT (No trim switch)            | PART No.  |
|----------------------------------------|-----------|
| NB Throttle control*                   | NB0124-00 |
| NB Shift control*                      | NB0125-00 |
| NB Twin control (throttle and shift)** | NB0211-00 |
| 33C and 43C Cable connection parts     | NB0239-00 |

- \* Contains 33C and 43C Cable connection parts
- \*\* Contains 33C Cable connection parts only

## **TECHNICAL DATA**



Issue Date - Oct 2013
Issue Number - mcsa9int