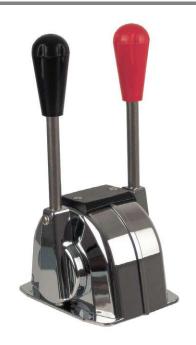

Single function two lever heavy duty control.

Suits 33C or 43C type control cables.

## **ORDER INFORMATION**

| SIDE MOUNT (No trim switch)            | PART No.  |
|----------------------------------------|-----------|
| NB Throttle control*                   | NB0124-00 |
| NB Shift control*                      | NB0125-00 |
| NB Twin control (throttle and shift)** | NB0211-00 |
| 33C and 43C Cable connection parts     | NB0239-00 |