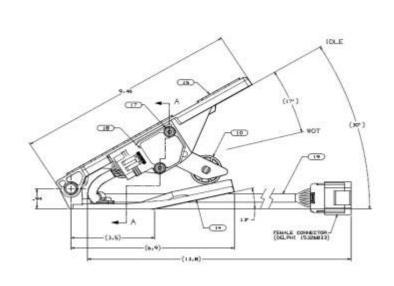

#### Floor Mounted

#### **Floor Mounted**

Victoria
17 The Crossway
Campbellfield VIC 3061
vic@controlconnections.com.au
Phone: +61 (3) 9357 6603

New South Wales 2/84 Old Pittwater Road Brookvale NSW nsw@controlconnections.com.au Phone: +61 (2) 99071486 Queensland 129 Rainbow Street Sandgate QLD 4017 <u>qld@controlconnections.com.au</u> Phone: +61 (7) 38690750