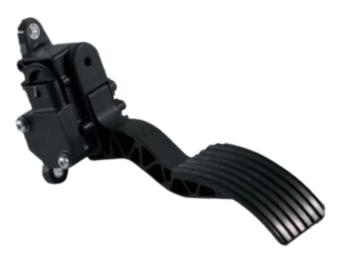

# Electronic Foot Pedals for Heavy-Duty Diesel Engines

### **Product Benefits**

- Easy installation
- · Flexible mounting and positioning
- Robust, durable design

- · Smooth driver operation
- Long-lasting programmable Hall effect sensor
- Adaptable to a wide range of electronic throttle applications





**Dual Analog or PWM** 



#### Floor Mounted

## **Global 1 Suspended**

| Functional                                             | Functional                                           |
|--------------------------------------------------------|------------------------------------------------------|
| Actuation Force applied perpendicular to the pedal pad | Actuation Force applied perpendicular to the treadle |
| surface and at a point 5.6 in (142 mm) from the        | surface and at a point 7.4 in (160 mm) from the      |
| centerline of the pivot axis.                          | centerline of the pivot axis.                        |
| Initial Movement> 2 lbs (9 N)                          | Initial Movement> 2 lbs. (9 N)                       |
| Full Throttle< 8 lbs (35 N)