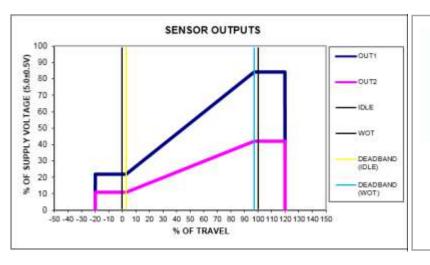

**Dual Analog or PWM** 

### www.controlconnections.com.au

**Dual Analog or PWM** 