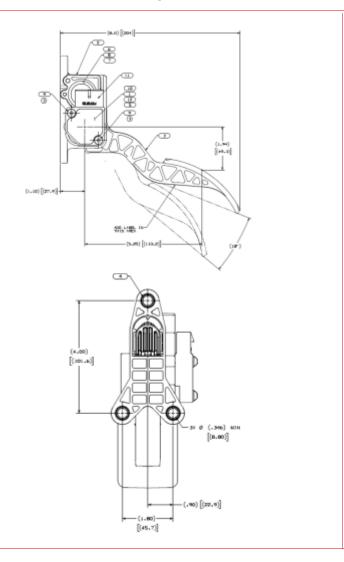

|
| Full Environmentally Tested                            | Full Environmentally Tested                          |
| EMC Tested to 150v/m                                   | EMC Tested to 150v/m                                 |
| 100% End-of-the-Line Testing on all assemblies         | 100% End-of-the-Line Testing on all assemblies       |
| Electrical Specifications                              | Electrical Specifications                            |
| Programmable Hall Effect Sensor                        | Programmable Hall Effect Sensor                      |
|                                                        |                                                      |

### www.controlconnections.com.au

**Dual Analog or PWM** 

### Global 1 Suspended

#### **Floor Mounted**











Victoria
17 The Crossway
Campbellfield VIC 3061
vic@controlconnections.com.au
Phone: +61 (3) 9357 6603

New South Wales 2/84 Old Pittwater Road Brookvale NSW nsw@controlconnections.com.au Phone: +61 (2) 99071486 Queensland 129 Rainbow Street Sandgate QLD 4017 <u>qld@controlconnections.com.au</u> Phone: +61 (7) 38690750